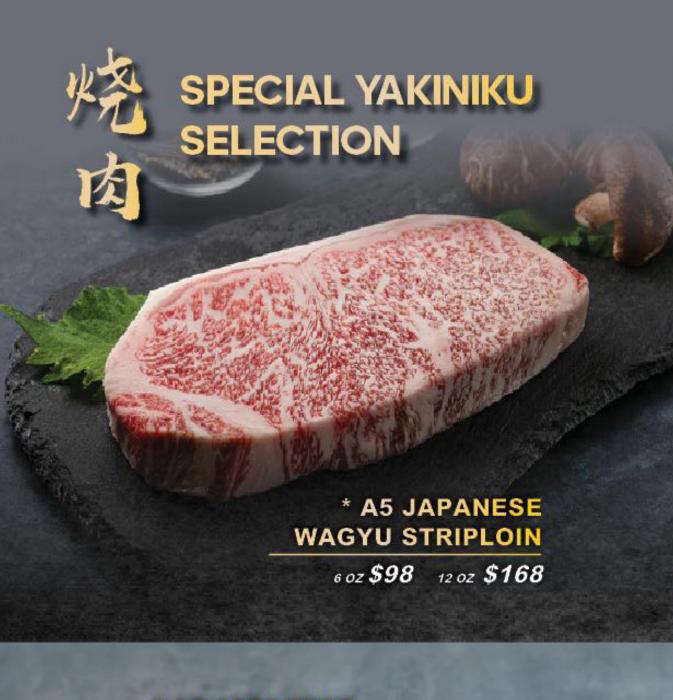

### BEEF

- BRISKET \* | \$9.95
- TOP BLADE \* | \$13.95
- RIB FINGER \* | \$13.95
- BONELESS SHORT RIB \* | \$14.95
- THIN CUT BEEF TONGUE / | \$14.95
- SIRLOIN \* | \$15.95
- BONE-IN KALBI SHORT RIB \* | \$15.95
- OUTSIDE SKIRT \* | \$19.95