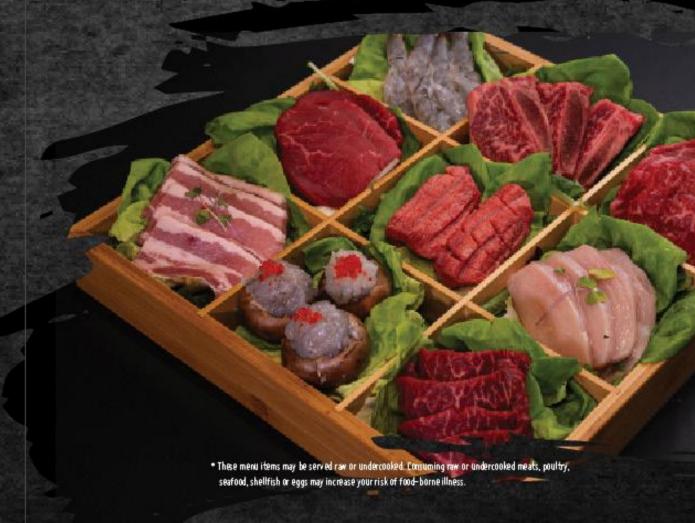

#### MEAT & VEG.:

- A5 WAGYU RIB CAP \*
- BONELESS SHORT RIB \*
- BRISKET \*
- TOP BLADE \*
- RIB FINGER \*
- PORK BELLY \*
- SHRIMP
- CHICKEN BREAST
- ASSORTED VEGETABLES

#### MEAT & VEG.:

- A5 WAGYU RIB CAP \*
- BONELESS SHORT RIB \*
- SIRLOIN \*
- DUTSIDE SKIRT \*
- BRISKET \*
- RIB EYE \*
- CHICKEN BREAST
- PORK BELLY
- SHRIMP STUFFED MUSHROOM
- ASSORTED VEGETABLES

\$139

#### MEAT & VEG.:

- AS WAGYU STRIP LION \*
- AS WAGYU RIB CAP \*
- FILET MIGNON \*
- BONE-IN KALBI SHORT RIB "
- DUTSIDE SKIRT \*
- PORK BELLY
- CHICKEN BREAST
- SCALLOP
- SHRIMP STUFFED MUSHROOM
- ASSORTED VEGETABLES