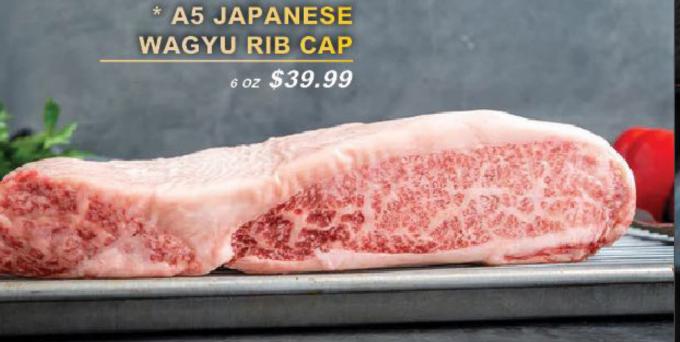

#### MEAT & VEG.:

- A5 WAGYU RIB CAP \*
- BONELESS SHORT RIB \*
- BRISKET \*
- TOP BLADE \*
- RIB FINGER \*
- PORK BELLY \*
- SHRIMP
- CHICKEN BREAST
- ASSORTED VEGETABLES

#### MEAT & VEG.:

- A5 WAGYU RIB CAP \*
- BONELESS SHORT RIB \*
- SIRLOIN \*
- DUTSIDE SKIRT \*
- BRISKET \*
- RIB EYE \*
- CHICKEN BREAST
- PORK BELLY
- SHRIMP STUFFED MUSHROOM
- ASSORTED VEGETABLES

\$139

#### MEAT & VEG.:

- AS WAGYU STRIP LION \*
- AS WAGYU RIB CAP \*
- FILET MIGNON \*
- BONE-IN KALBI SHORT RIB "
- DUTSIDE SKIRT \*
- PORK BELLY
- CHICKEN BREAST
- SCALLOP
- SHRIMP STUFFED MUSHROOM
- ASSORTED VEGETABLES