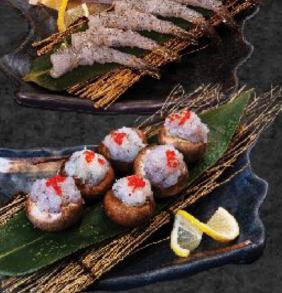

### **PORK & CHICKEN**

- JAPANESE PORK SAUSAGE | \$6.95
- PORK BELLY | \$7.95
- PORK JOWL | \$7.95
- LEMON ROSEMARY CHICKEN BREAST | \$7.95
- HOUSE SPECIAL CHICKEN THIGH | \$7.95

**SEAFOOD** 

- GARLIC SHRIMP | \$8.95
- SHRIMP STUFFED MUSHROOM | \$13.95
- SQUID STEAK | \$13.95
- SCALLOP | \$14.95
- SALMON | \$14.95
- LOBSTER TAIL | \$19.95