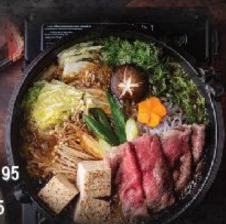

#### **RICE & NOODLES**

- FRIED RICE | \$9.95 (WITH BEEF, CHICKEN, OR SHRIMP +\$3)
- BEEF CURRY RICE | \$14.95
- WAGYU FRIED RICE \* | \$28
- STIR-FRY UDON | \$12 (WITH BEEF, CHICKEN, OR SHRIMP +\$3)
- VEGETARIAN SUKIYAKI POT | \$14.95
- SUKIYAKI POT WITH BEEF | \$17.95
- UNAGI DON | \$23