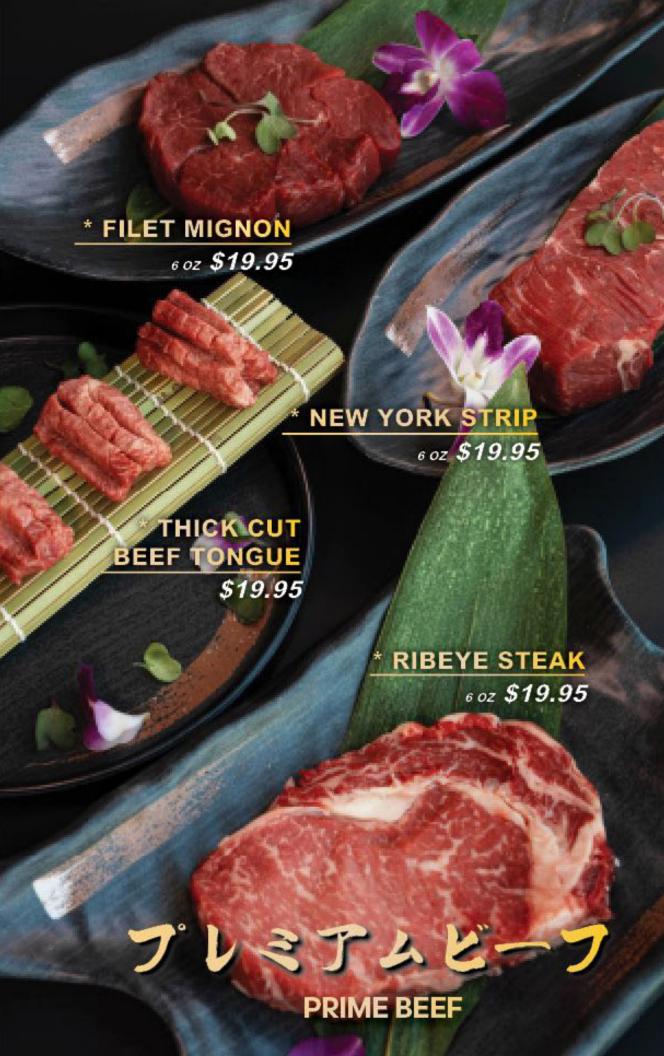

### BEEF

- BRISKET \* | \$9.95
- TOP BLADE \* | \$13.95
- RIB FINGER \* | \$13.95
- BONELESS SHORT RIB \* | \$14.95
- THIN CUT BEEF TONGUE / | \$14.95
- SIRLOIN \* | \$15.95
- BONE-IN KALBI SHORT RIB \* | \$15.95
- OUTSIDE SKIRT \* | \$19.95